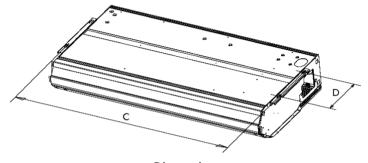

# 12,000 BTUH MODEL

Model # SC-12FM-HP230 12,000 BTUH 230V

**Dimensions** 

(mm) (inches)

| Α    | В   | С    | D    | Н    | Н    |
|------|-----|------|------|------|------|
| 1220 | 225 | 1158 | 280  | 700  | 700  |
| 48.0 | 8.9 | 45.6 | 11.0 | 27.6 | 27.6 |