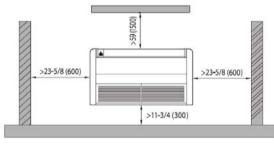

are per AHF         | RI 270 and AHRI 350   |  |  |
| R41107A                                                         | AUDI                                     | CERTIFIED                                 | <b>A</b>              |  |  |
| EATION WWW.abridirectory.org                                    |                                          |                                           |                       |  |  |

# 12,000 BTUH MODEL

Model # SC-12FM-HP230 12,000 BTUH 230V







**Dimensions** 

(mm) (inches)

| Α    | В   | С    | D    | Н    | Н    |
|------|-----|------|------|------|------|
| 1220 | 225 | 1158 | 280  | 700  | 700  |
| 48.0 | 8.9 | 45.6 | 11.0 | 27.6 | 27.6 |

Note: Size refrigerant lines based on evaporator port sizes.

# **MINIMUM CLEARANCE**

### ♦ Wall type





## Ceiling type





Unit: inch (mm)

#### Notes:

- 1. Recommended Interconnecting Cable Type Stranded Bare Copper Conductors THHN 600V Unshielded Wire
- 2. Power wiring cable size must comply with applicable national and local codes.
- 3. Test conditions are based on AHRI 210/240.