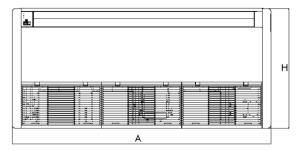

# 12,000 BTUH MODEL

Model # SC-12FM-HP230 12,000 BTUH 230V

**Dimensions** 

(mm) (inches)

| Α    | В   | С    | D    | Н    | Н    |
|------|-----|------|------|------|------|
| 1220 | 225 | 1158 | 280  | 700  | 700  |
| 48.0 | 8.9 | 45.6 | 11.0 | 27.6 | 27.6 |