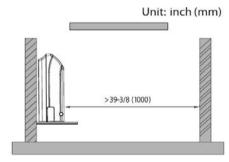

re per AHF         | RI 270 and AHRI 350   |  |  |
| R41107A                                                         | AUDI                                     | CERTIFIED                                 | <b>A</b>              |  |  |
| EATION WWW.abridirectory.org                                    |                                          |                                           |                       |  |  |

# 12,000 BTUH MODEL

Model # SC-12FM-HP230 12,000 BTUH 230V







**Dimensions** 

(mm) (inches)

| Α    | В   | С    | D    | Н    | Н    |
|------|-----|------|------|------|------|
| 1220 | 225 | 1158 | 280  | 700  | 700  |
| 48.0 | 8.9 | 45.6 | 11.0 | 27.6 | 27.6 |

Note: Size refrigerant lines based on evaporator port sizes.

# **MINIMUM CLEARANCE**

### ♦ Wall type





## Ceiling type





Unit: inch (mm)

#### Notes:

- 1. Recommended Interconnecting Cable Type Stranded Bare Copper Conductors THHN 600V Unshielded Wire
- 2. Power wiring cable size must comply with applicable national and local codes.
- 3. Test conditions are based on AHRI 210/240.