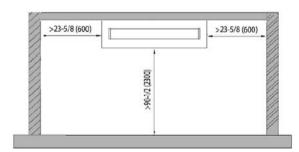

| RI 270 and AHRI 350   |  |  |
| R41107A                                                         | AUDI                                     | CERTIFIED                                 | <b>A</b>              |  |  |
| EATION WWW.abridirectory.org                                    |                                          |                                           |                       |  |  |

# 12,000 BTUH MODEL

Model # SC-12FM-HP230 12,000 BTUH 230V







**Dimensions** 

(mm) (inches)

| Α    | В   | С    | D    | Н    | Н    |
|------|-----|------|------|------|------|
| 1220 | 225 | 1158 | 280  | 700  | 700  |
| 48.0 | 8.9 | 45.6 | 11.0 | 27.6 | 27.6 |

Note: Size refrigerant lines based on evaporator port sizes.

# **MINIMUM CLEARANCE**

### ♦ Wall type





## Ceiling type





Unit: inch (mm)

#### Notes:

- 1. Recommended Interconnecting Cable Type Stranded Bare Copper Conductors THHN 600V Unshielded Wire
- 2. Power wiring cable size must comply with applicable national and local codes.
- 3. Test conditions are based on AHRI 210/240.